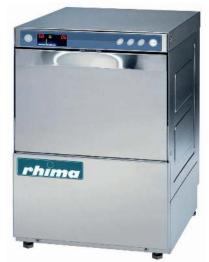

## **GS-35T** BENCHTOP GLASS WASHER

The GS-35T is a compact, top quality stainless steel bench top bar washer.

Designed for areas with a small limited space, the GS-35T has all the benefits of the separate wash and rinse action used in larger machines.

The GS-35 is ideal for bars, coffee shops, wine cellars, take away and other food outlets that need to comply with HACCP guidelines.