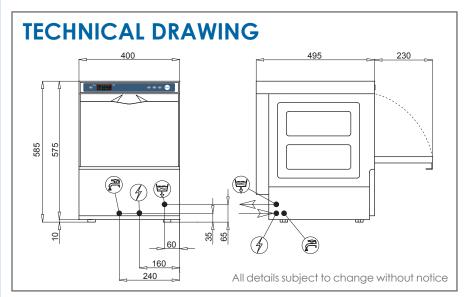

## **TECHNICAL SPECIFICATIONS**

| Racks/hour (theoretical)  | 60/40/30/20           |
|---------------------------|-----------------------|
| Cycle time *1             | 60/90/120/180 sec     |
| Power supply              | 240V                  |
| Wash pump                 | 190 W                 |
| Booster heater            | 2000 W                |
| Total power               | 2.08 kW               |
| Total current             | 10Amp                 |
| Wash tank capacity        | 9.5 ltrs              |
| Booster heater capacity   | 2.5 ltrs              |
| Water consumption (per c  | cycle) 1.4 ltrs       |
| Min/max water pressure *2 | 200/600kPa            |
| Min/max water temp *3     | 50/65°C               |
| Rinsing temp (approx)     | 85°C                  |
| Rack size                 | 350x350 mm            |
| Useful height             | 195 mm                |
| Weight (empty)            | 28 kg                 |
| Weight (shipping)         | 39 kg                 |
| Dimension (shipping)      | 50 x 58 x 72cm        |
| Drain Type Gra            | vity (min 3ltr / sec) |
| Water connection          | 3/4" hose             |
| Required hot water supply | 55 ltr/hr             |
| Drain hose diameter       | 22 mm                 |