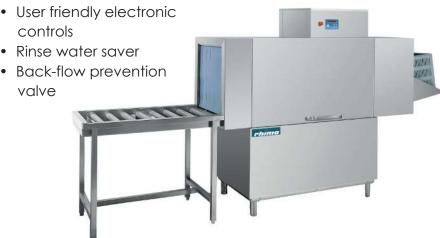

## STANDARD FEATURES

- Double skinned construction, in AISI 304
- Deep formed wash tank and boiler in AISI 316
- Stainless steel scrap screens & pump filters
- Removable stainless steel wash & rinse arms

The VX-231 is suitable for the general food-industry, who needs to wash and sanitize a large number of crates each day.

Versatility is one of the most prominent advantages of the VX-231 combined with easy operations and absolute cleanness, according to the strictest hygiene requirements.