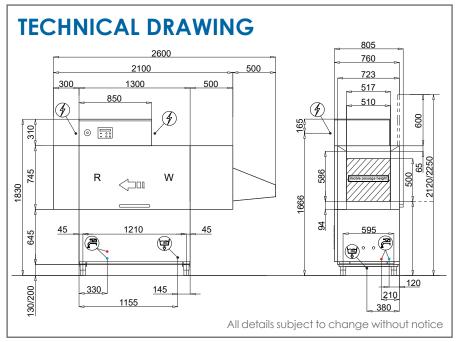

## TECHNICAL SPECIFICATIONS

| Conveyor speed          | 1.5 - 2.0 mtr/min   |
|-------------------------|---------------------|
| Power supply            | 415V,3Ø+N 50Hz      |
| Wash pump               | 2.18kW              |
| Booster heater          | 15kW                |
| Wash tank heater        | 12kW                |
| Total power             | 44kW                |
| Total current           | 3 x 61.5Amp         |
| Wash tank capacity      | 110 ltrs            |
| Booster heater capacity | 2x10 ltrs           |
| Rinse water consumption | (per hour) 280 ltrs |
| Min/max water pressure  | *1 200/600kPa       |
| Min/max water temp *2   | 55/70°C             |
| Max crate (WxH)         | 510x500mm           |
| Useful height           | <i>5</i> 00 mm      |
| Weight (empty)          | 297kg               |
| Weight (shipping)       | 380kg               |
| Dimension (shipping)    | 232L x 92W x 210Hcm |
| Water connection        | 3/4" hose           |
| Drain diameter          | Ø50mm               |