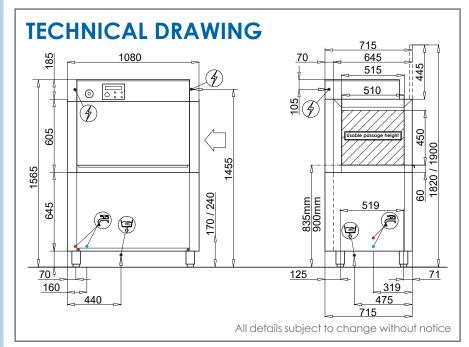

## TECHNICAL SPECIFICATIONS STANDARD FEATURES

| Conveyor speed           | 0.5 - 0.8 mtr/min        |
|--------------------------|--------------------------|
| Power supply             | 415V,3Ø+N 50Hz           |
| Wash pump *3             | 0.9kW                    |
| Booster heater           | 12kW                     |
| Wash tank heater         | 9kW                      |
| Total power              | 25kW                     |
| Total current            | 35Amp                    |
| Wash tank capacity       | 80 ltrs                  |
| Booster heater capacity  | 28.5 ltrs                |
| Rinse water consumption  | (per hour) 200 ltrs      |
| Min/max water pressure ' | <sup>*1</sup> 200/600kPa |
| Min/max water temp *2    | 55/70°C                  |
| Max crate (LxW)          | 600 x 500 mm             |
| Useful height            | 450 mm                   |
| Weight (empty)           | 210 kg                   |
| Weight (shipping)        | 247 kg                   |
| Dimension (shipping)     | 156L x 90W x 180Hcm      |
| Water connection         | 3/4" hose                |
| Drain diameter           | 50 mm                    |
|                          |                          |

With a foot print of 1080mm x 715mm the VX-101 is a powerful compact conveyor washer. Built-in stainless steel (*AISI 316*) boiler. Wide inspection door with safety switch. This washer can be operated using cold or hot water.